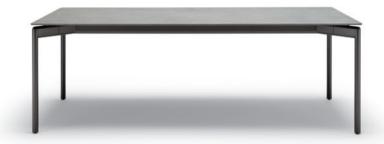

### 1. Frame selection:

- I Dimensions: 100, 220, 260 x 100 cm, height: 75 cm
- I Frame made of aluminum powder-coated matt in anthracite
- I Inlay plate made of mineral stone mixture