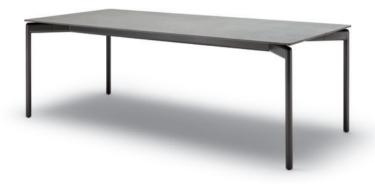

### 1. Frame selection:

- I Dimensions: 100, 220, 260 x 100 cm, height: 75 cm
- I Frame made of aluminum powder-coated matt in anthracite
- I Inlay plate made of mineral stone mixture