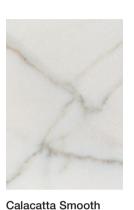

no
thing
but
wun
der
bar.



**OVERVIEW ROLF BENZ SUNO** 



## Product features dining table | Rolf Benz SUNO | Design Toan Nguyen

#### **PRODUCT FEATURES ROLF BENZ SUNO:**

### 1. Frame selection:

- I Dimensions: 100, 220, 260 x 100 cm, height: 75 cm
- I Frame made of aluminum powder-coated matt in anthracite
- I Inlay plate made of mineral stone mixture

### 2. Selection of accessories:

I An appropriate cover for the table is recommended









# Dining table | Rolf Benz SUNO | Design Toan Nguyen





## Materials | Rolf Benz Outdoor

### **SHELVING MATERIALS**









## FRAME COLOUR



Bianco fine-grain matt

Anthracite matt

### **COLOUR OF WEAVING AND STRAPS**







Strap



Strap