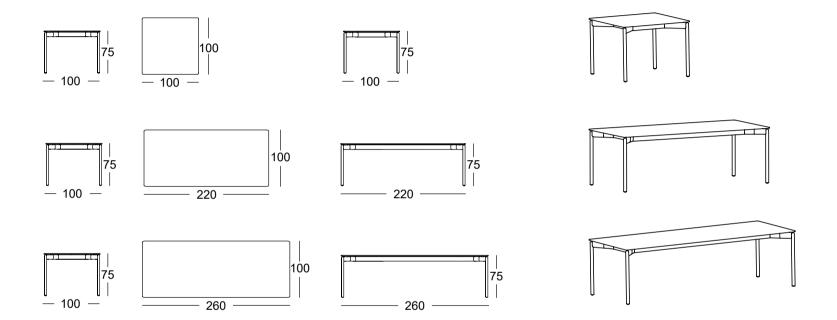

### 1. Frame selection:

- I Dimensions: 100, 220, 260 x 100 cm, height: 75 cm
- I Frame made of aluminum powder-coated matt in anthracite
- I Inlay plate made of mineral stone mixture

# Dining table | Rolf Benz SUNO | Design Toan Nguyen