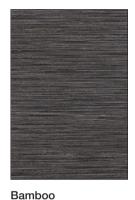

no
thing
but
wun
der
bar.



**OVERVIEW ROLF BENZ SUNO** 



## Product features dining table | Rolf Benz SUNO | Design Toan Nguyen

#### **PRODUCT FEATURES ROLF BENZ SUNO:**

### 1. Frame selection:

- I Dimensions: 100, 220, 260 x 100 cm, height: 75 cm
- I Frame made of aluminum powder-coated matt in anthracite
- I Inlay plate made of mineral stone mixture

### 2. Selection of accessories:

I An appropriate cover for the table is recommended









# Dining table | Rolf Benz SUNO | Design Toan Nguyen





## Materials | Rolf Benz Outdoor

### **SHELVING MATERIALS**









## FRAME COLOUR



Bianco fine-grain matt

Anthracite matt

### **COLOUR OF WEAVING AND STRAPS**







Strap



Strap