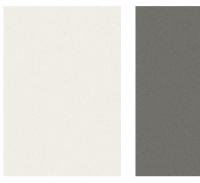

no
thing
but
wun
der
bar.



**OVERVIEW ROLF BENZ SUNO** 



## Product features dining table | Rolf Benz SUNO | Design Toan Nguyen

#### **PRODUCT FEATURES ROLF BENZ SUNO:**

### 1. Frame selection:

- I Dimensions: 100, 220, 260 x 100 cm, height: 75 cm
- I Frame made of aluminum powder-coated matt in anthracite
- I Inlay plate made of mineral stone mixture

### 2. Selection of accessories:

I An appropriate cover for the table is recommended









# Dining table | Rolf Benz SUNO | Design Toan Nguyen





## Materials | Rolf Benz Outdoor

### **SHELVING MATERIALS**









## FRAME COLOUR



Bianco fine-grain matt

Anthracite matt

### **COLOUR OF WEAVING AND STRAPS**







Strap



Strap