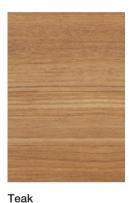

no
thing
but
wun
der
bar.



**OVERVIEW ROLF BENZ SUNO** 



## Product features dining table | Rolf Benz SUNO | Design Toan Nguyen

#### **PRODUCT FEATURES ROLF BENZ SUNO:**

### 1. Frame selection:

- I Dimensions: 100, 220, 260 x 100 cm, height: 75 cm
- I Frame made of aluminum powder-coated matt in anthracite
- I Inlay plate made of mineral stone mixture

### 2. Selection of accessories:

I An appropriate cover for the table is recommended









# Dining table | Rolf Benz SUNO | Design Toan Nguyen





## Materials | Rolf Benz Outdoor

### **SHELVING MATERIALS**









## FRAME COLOUR



Bianco fine-grain matt

Anthracite matt

### **COLOUR OF WEAVING AND STRAPS**







Strap



Strap