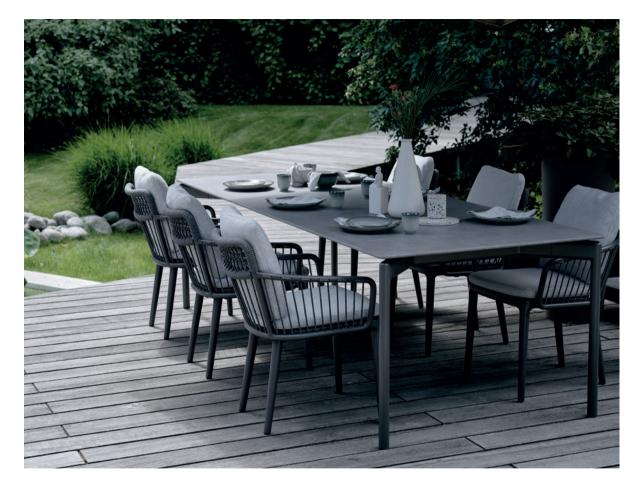

# Dining table | Rolf Benz SUNO | Design Toan Nguyen

### 1. Frame selection:

- I Dimensions: 100, 220, 260 x 100 cm, height: 75 cm
- I Frame made of aluminum powder-coated matt in anthracite
- I Inlay plate made of mineral stone mixture