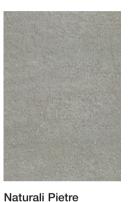

### 1. Frame selection:

- I Dimensions: 100, 220, 260 x 100 cm, height: 75 cm
- I Frame made of aluminum powder-coated matt in anthracite
- I Inlay plate made of mineral stone mixture

### **SHELVING MATERIALS**