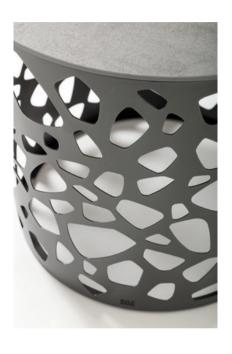

## Product features occasional furniture | Rolf Benz 262 | Design Beck Design

Rolf Benz 262 by Beck Design fits perfectly into the Rolf Benz Outdoor collection, based on a favorite piece from the Rolf Benz Indoor coffee table collection.

#### 1. Selection of frame:

- I Dimensions of side table (round): Height 44 cm, table top diameter 50 cm
- I Dimensions of coffee table (round): Height 36 cm, diameter of table top 80 cm or 100 cm
- I Frame made of steel, KTL coated:
  - Bianco fine-grain matt
  - Anthracite matt

### 2. Table top colours:

- Ceramic Calacatta smooth
- Ceramic Naturali, Pietre