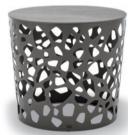

#### 1. Selection of frame:

- I Dimensions of side table (round): Height 44 cm, table top diameter 50 cm
- I Dimensions of coffee table (round): Height 36 cm, diameter of table top 80 cm or 100 cm
- I Frame made of steel, KTL coated:
  - Bianco fine-grain matt
  - Anthracite matt

## FRAME COLOUR

Bianco fine-grain matt

Anthracite matt