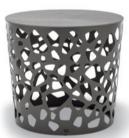

#### 1. Selection of frame:

- I Dimensions of side table (round): Height 44 cm, table top diameter 50 cm
- I Dimensions of coffee table (round): Height 36 cm, diameter of table top 80 cm or 100 cm
- I Frame made of steel, KTL coated:
  - Bianco fine-grain matt
  - Anthracite matt

## FRAME COLOUR

Bianco fine-grain matt

Anthracite matt