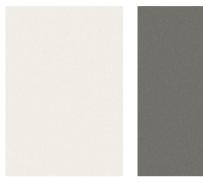

#### 1. Selection of frame:

- I Dimensions of side table (round): Height 44 cm, table top diameter 50 cm
- I Dimensions of coffee table (round): Height 36 cm, diameter of table top 80 cm or 100 cm
- I Frame made of steel, KTL coated:
  - Bianco fine-grain matt
  - Anthracite matt

## FRAME COLOUR

Bianco fine-grain matt

Anthracite matt