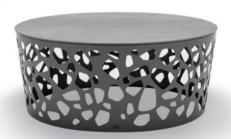

#### 1. Selection of frame:

- I Dimensions of side table (round): Height 44 cm, table top diameter 50 cm
- I Dimensions of coffee table (round): Height 36 cm, diameter of table top 80 cm or 100 cm
- I Frame made of steel, KTL coated:
  - Bianco fine-grain matt
  - Anthracite matt

### 2. Table top colours:

- Ceramic Calacatta smooth
- Ceramic Naturali, Pietre