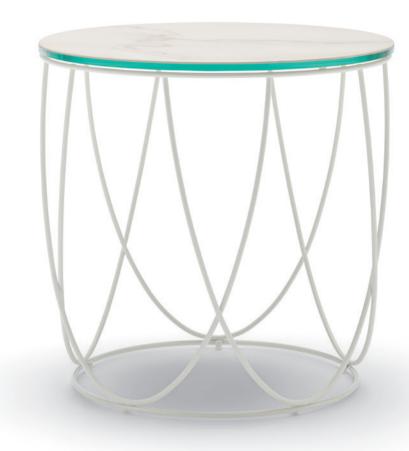

# PRODUCT FEATURES OF THE ROLF BENZ 261 COFFEE TABLE AND SIDE TABLE:

#### 1. Selection of frame:

- I Dimensions of side table (round): Height 40 cm, table top diameter 41.5 cm
- I Dimensions of coffee table (round): Height 30 cm, diameter of table top 80 cm or 95 cm
- I Frame made of steel painted with zinc-nickel coating:
  - Bianco fine-grain matt
  - Anthracite matt

## 2. Table top colours:

- Ceramic Calacatta smooth
- Ceramic Naturali, Pietre