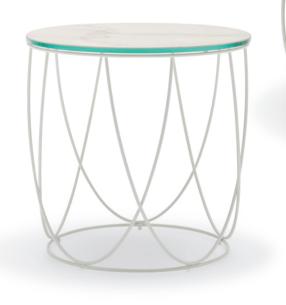

# PRODUCT FEATURES OF THE ROLF BENZ 261 COFFEE TABLE AND SIDE TABLE:

#### 1. Selection of frame:

- I Dimensions of side table (round): Height 40 cm, table top diameter 41.5 cm
- I Dimensions of coffee table (round): Height 30 cm, diameter of table top 80 cm or 95 cm
- I Frame made of steel painted with zinc-nickel coating:
  - Bianco fine-grain matt
  - Anthracite matt

## 2. Table top colours:

- Ceramic Calacatta smooth
- Ceramic Naturali, Pietre