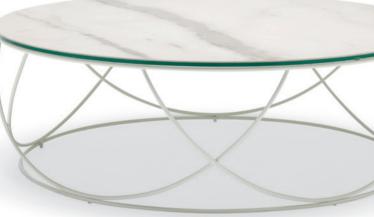

# PRODUCT FEATURES OF THE ROLF BENZ 261 COFFEE TABLE AND SIDE TABLE:

#### 1. Selection of frame:

- I Dimensions of side table (round): Height 40 cm, table top diameter 41.5 cm
- I Dimensions of coffee table (round): Height 30 cm, diameter of table top 80 cm or 95 cm
- I Frame made of steel painted with zinc-nickel coating:
  - Bianco fine-grain matt
  - Anthracite matt

## 2. Table top colours:

- Ceramic Calacatta smooth
- Ceramic Naturali, Pietre