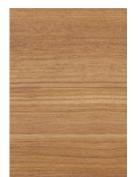

no thing but wun der bar.



**OVERVIEW ROLF BENZ RB261** 



# Product features occasional furniture | Rolf Benz 261 | Design Annette Lang

# PRODUCT FEATURES OF THE ROLF BENZ 261 COFFEE TABLE AND SIDE TABLE:

#### 1. Selection of frame:

- I Dimensions of side table (round): Height 40 cm, table top diameter 41.5 cm
- I Dimensions of coffee table (round): Height 30 cm, diameter of table top 80 cm or 95 cm
- I Frame made of steel painted with zinc-nickel coating:
  - Bianco fine-grain matt
  - Anthracite matt

## 2. Table top colours:

- Ceramic Calacatta smooth
- Ceramic Naturali, Pietre

## 3. Selection of accessories:

I An appropriate cover for the table is recommended.







# Materials | Rolf Benz Outdoor

# SHELVING MATERIALS









### FRAME COLOUR



Bianco fine-grain matt



## Anthracite matt

### Bamboo

Teak

Strap

Calacatta Smooth

Naturali Pietre

#### **COLOUR OF WEAVING AND STRAPS**





Cord for Anthracite and Bianco

Strap