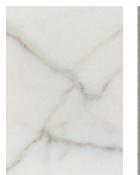

## 2. Table top colours:

- Ceramic Calacatta smooth
- Ceramic Naturali, Pietre

### Bamboo

Teak

Strap

Calacatta Smooth

Naturali Pietre